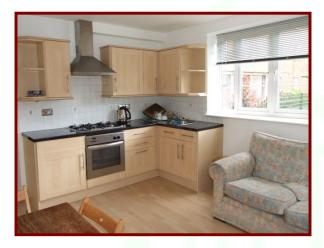

#### RECEPTION ROOM/KITCHEN-14'7X12'6:

(4,44m × 3,81m) White walls, Wall mounted radiators, Rear aspect double glazed windows, wall and base level units, gas cooker, laminated flooring throughout