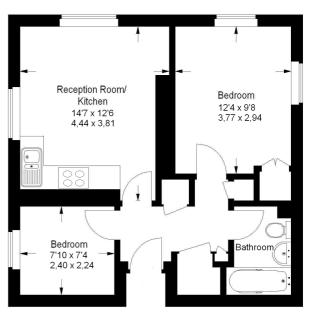

## Violet Hill, NW8

Approximate Gross Internal Area :- 46 sq m / 495 sq ft

<u>ENTRANCE:</u> From the ground floor

BATHROOM/WC: Bathtub, Low level W.C, wash hand basin, tiled walls and floor

<u>BEDROOM 1 -7'10x7'4':</u> (2,40m × 2,24m) White walls, Wall mounted radiator, double glazed window, laminated floor

### BEDROOM 2-12'4x9'8:

(3,77m × 2.94m) White walls, Wall mounted radiator, double glazed window, laminated floor

#### RECEPTION ROOM/KITCHEN-14'7X12'6:

(4,44m × 3,81m) White walls, Wall mounted radiators, Rear aspect double glazed windows, wall and base level units, gas cooker, laminated flooring throughout

Ground Floor

Properties Actually Limited 113 Shirland Road Maida Vale London W9 2EW Tel.: 020 7121 0088 Fax: 020 7121 0099 Website: www.propertiesactually.co.uk E-mail: info@propertiesactually.co.uk Company Reg. No:: 05563184 VAT Reg. No:: 935 3822 14