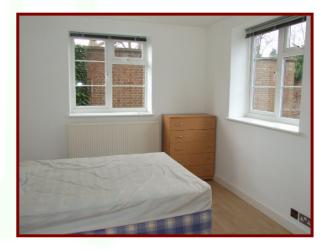

## Violet Hill, NW8

Approximate Gross Internal Area :- 46 sq m / 495 sq ft

<u>ENTRANCE:</u> From the ground floor

BATHROOM/WC: Bathtub, Low level W.C, wash hand basin, tiled walls and floor

<u>BEDROOM 1 -7'10x7'4':</u> (2,40m × 2,24m) White walls, Wall mounted radiator, double glazed window, laminated floor

### BEDROOM 2-12'4x9'8:

(3,77m × 2.94m) White walls, Wall mounted radiator, double glazed window, laminated floor