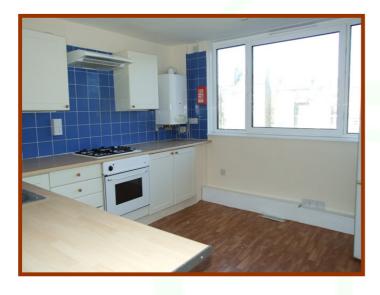

## KITCHEN -11'8 X 11:

 $(3,56m \times 3,35m)$  White walls, partly tiles, wall and base level unites, linoleum flooring

\*Although these particulars are prepared as a general guide their accuracy cannot be guaranteed and they do not form part of any contract.