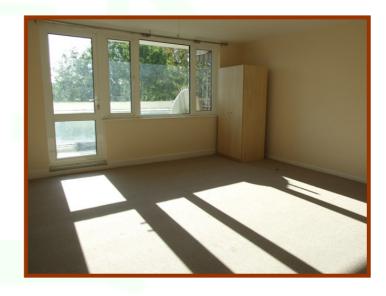

#### RECEPTION ROOM - 15'11 x 15':

 $(4,80m \times 4,58m)$  White walls, Wall mounted radiators, front aspect window overlooking communal gardens, carpet flooring, access to the BALCONY